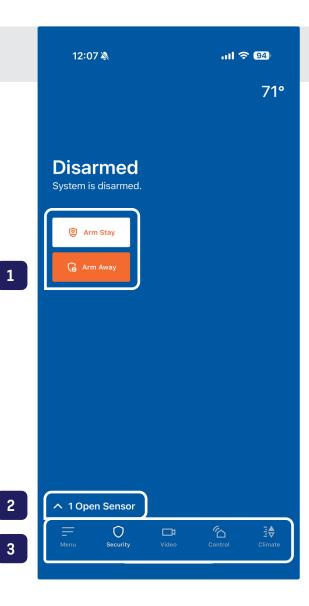

# **Security Screen**

The main app screen. **Arm and Disarm (1)** the system on this page.

Tap **Sensors (2)** to see all active, open, or bypassed sensors. You can bypass or reactivate sensors here.

Use the **Footer menu (3)** to navigate through the app.

## Footer Menu

#### **MENU**

See system activity, switch between accounts, manage account settings, manage users, adjust settings, and manage z-wave devices.

#### **SECURITY**

Main screen. Arm / Disarm system and manage sensors.

#### **VIDEO**

Review / Delete / Download recorded Events. Access Cameras in real time by tapping on the thumbnails.

### CONTROL (OPTIONAL)

Manage any paired z-wave devices.

## CLIMATE (OPTIONAL)

Manage a paired z-wave thermostat.